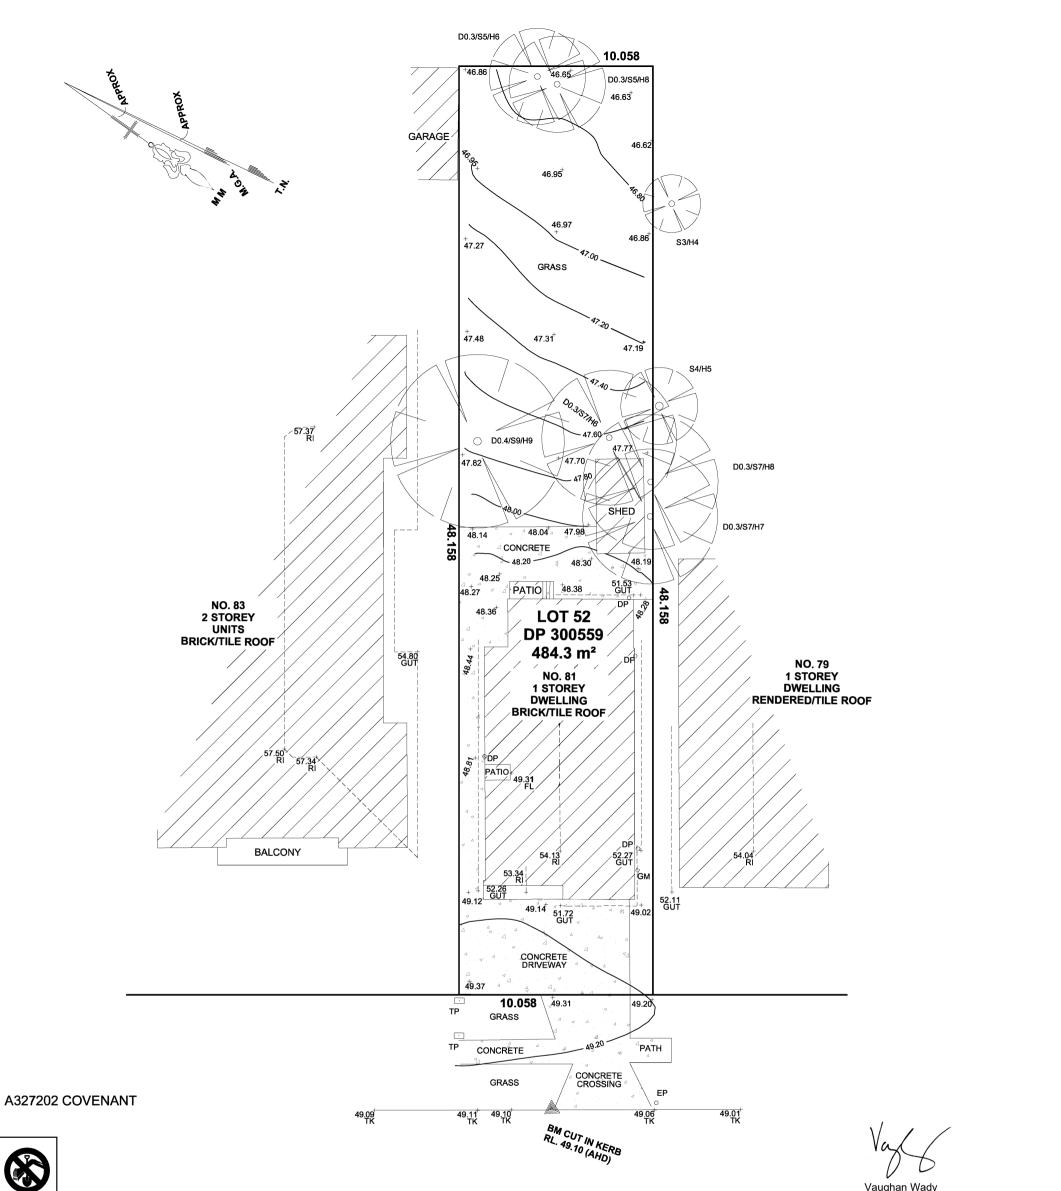

DIAL 1100 BEFORE YOU DIG COMMENCEMENT OF ANY CONSTRUCTION OF EXISTENCE AND POSITION OF ALL SERVICES PRIOR TO THE COMMENCEMENT OF ANY CONSTRUCTION OR EXCAVATION.

THIS SURVEY HAS BEEN UNDERTAKEN FOR CONTOUR AND DETAIL MAPPING PURPOSES ONLY. THIS SURVEY DOES NOT REQUIRE STRICT ACCURACY AND IS NOT A LAND SURVEY WITH RESPECT TO THE SURVEYING AND SPATIAL INFORMATION ACT 2002 AND / OR REGULATION 2017. AS NO SUCH ACCURATE INVESTIGATION INTO PROPERTY BOUNDARIES HAS BEEN MADE THEREFORE ANY POSITION OF FEATURES AND STRUCTURES ARE APPROXIMATE ONLY. PARCEL BOUNDARY DIMENSIONS, BEARINGS AND AREAS HAVE BEEN ADOPTED FROM THE SUBJECT DEPOSITED PLAN AND HAVE NOT BEEN INVESTIGATED. ANY BEARING, DISTANCE, AREA, SETBACK OR OTHER DIMENSION MAY BE SUBJECT TO CHANGE WITH FURTHER INVESTIGATION AND LODGMENT OF A PLAN AT THE LAND TITLES OFFICE.

## BROADWAY

Vaughan Wady Registered Surveyor #8684 Surveyor Registered under the Surveying and Spatial Information Act 2002 AXSP REF: 25-296

THIS DRAWING AND THE DESIGN SHOWN HEREON IS THE PROPERTY OF DATUM SURVEYING AND SHALL NOT BE COPIED NOR REPRODUCED IN PART OR IN WHOLE IN ANY FORM WITHOUT THE WRITTEN PERMISSION OF DATUM SURVEYING AND SHALL BE USED ONLY BY THE INSTRUCTED PARTY FOR THE PROJECT WHICH IT WAS PROVIDED.

| GENERAL NOTES                                                                                                                                                                                                                                                                                                                                                                               | SYMBOLS & ABBREVIATIONS                                                                       |                                                  | PLAN DETAI                                 | LS                          | JOB DETAILS<br>TOPOGRAPHIC SURVEY |
|---------------------------------------------------------------------------------------------------------------------------------------------------------------------------------------------------------------------------------------------------------------------------------------------------------------------------------------------------------------------------------------------|-----------------------------------------------------------------------------------------------|--------------------------------------------------|--------------------------------------------|-----------------------------|-----------------------------------|
| (1) BOUNDARIES HAVE NOT BEEN MARKED OR SURVEYED. TITLE       MH       MAN.HOLE         (1) BOUNDARY DIMENSIONS USED.       TK       TOP OF KERB         BOUNDARY DIMENSIONS USED.       GUT       TOP OF GUTTER         (2) NO INVESTIGATION OF UNDERGROUND SERVICES HAS BEEN       RI       RIDGE         MADEL. ONLY VISIBLE SERVICES ON DATE OF SURVEY LOCATED       TP       TELSTRAPIT | BK BOTTOM OF KERB<br>TK TOP OF KERB<br>GUT TOP OF GUTTER<br>RI RIDGE                          |                                                  | CONTOUR INTERVAL                           | 00-                         | JOB NO: 463-24                    |
| (3) THE POSITION OF THE FEATURES SHOWN IS SUBJECT TO A<br>BOUNDARY SURVEY.<br>(4) PLEASE CONTACT DATUM SURVEYING IMMEDIATELY SHOULD A                                                                                                                                                                                                                                                       | TP TELSTRAPIT HYD HYDRANT GP GULLY PIT SIP SUFFACE INLET PIT                                  |                                                  | LOT 52                                     | 0.2 m<br>DP 300559          | ADDRESS: 81 BROADWAY              |
| DISCREPANCY BE DISCOVERED ON THIS PLAN.<br>(5) ANY TREES ARE APPROXIMATE ONLY AND ASSUMED TO BE                                                                                                                                                                                                                                                                                             | S     SMH     SEWER MANHOLE       □     WM     WATER METER       □     EL     ELECTRICITY BOX | M: 0406 252 503<br>E: info@datumsurveying.com.au | DATUM: AHD<br>ORIGIN OF LEVELS: SSM 135460 | SOURCE: SCIMS<br>RL. 47.339 |                                   |
| SYMMETRICAL<br>EXAMPLE TREE CODE-D0.15/S5/H5= TRUNK DIA. 0.15m, TREE SPREAD<br>5m AND HEIGHT 5m                                                                                                                                                                                                                                                                                             | SV STOP VALVE<br>EP/PP ELECTRICITY POLE                                                       | ABN 56 520 835 282                               | DATE OF SURVEY                             | DATE 3/6/25                 | SUBURB: PUNCHBOWL                 |
| (6) SPOT LEVELS SHOULD BE ADOPTED OVER CONTOUR LINES.<br>(7) ADJOINING BOUNDARIES ARE APPROXIMATE ONLY.<br>(8) SURVEY CARRIED OUT UNDER CLAUSE 9 OF THE SURVEYING &                                                                                                                                                                                                                         | SWMH STORMWATER MANHOLE     GM GAS METER     GX LP LIGHT POST                                 |                                                  | DRAWING DATE                               | DATE 3/6/25                 |                                   |
| SPATIAL INFORMATION REGULATION 2017                                                                                                                                                                                                                                                                                                                                                         | P     SI     SIGN       + KO     KERB OUTLET       O     IP       INSPECTION POINT            |                                                  | SCALE: 1:200                               | A3 SHEET                    | LGA: CANTERBURY - BANKSTOWN       |